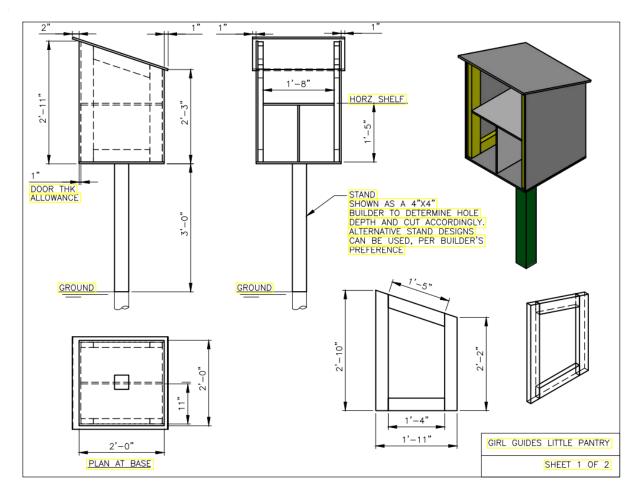

# Lend a Hand, Give a Can Service Project Pantry Assembly Instructions

### **3D Model**

To view the model, make sure you have the "Orbit" tool selected, and that you are on the "Model Browser" tab!

https://autode.sk/3GiFi7s

### 2D Model





### **Materials List**

- One <sup>1</sup>/<sub>2</sub> Inch Ply Wood, 4' x 8'
- Three 2" x 4" Wood, 10'
- Optionally, Plexiglass: 18" x 24". Two are required at this size, cut to suit. Max opening size: 1'-11" x 2'-10"

### **Cost of Materials**

All materials can be found at Home Depot or Kent, however, the price varies between the two.

- Ply Wood: \$41.98/SH (Home Depot) / \$42.29/SH (Kent)
- 2 x 4: \$8.80/EA (Home Depot) / \$8.90/EA (Kent)
- Plexiglass: \$28.93/SH (Home Depot)

Home Depot WITH Plexiglass included

- Subtotal: \$126.24
- HST: \$18.94
- Total: \$145.18

## Home Depot WITHOUT Plexiglass

- Subtotal: \$68.38
- HST: \$10.26
- Total: \$78.64

Kent

- Subtotal: \$68.99
- HST: \$10.35
- Total: \$79.34