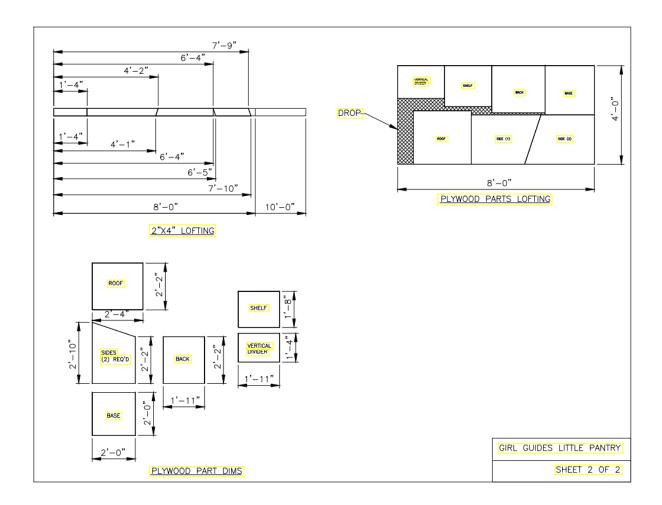

# Lend a Hand, Give a Can Service Project Pantry Assembly Instructions

### **3D Model**

To view the model, make sure you have the "Orbit" tool selected, and that you are on the "Model Browser" tab!

https://autode.sk/3GiFi7s

### 2D Model





### **Materials List**

- One <sup>1</sup>/<sub>2</sub> Inch Ply Wood, 4' x 8'
- Three 2" x 4" Wood, 10'
- Optionally, Plexiglass: 18" x 24". Two are required at this size, cut to suit. Max opening size: 1'-11" x 2'-10"

### **Cost of Materials**

All materials can be found at Home Depot or Kent, however, the price varies between the two.

- Ply Wood: \$41.98/SH (Home Depot) / \$42.29/SH (Kent)
- 2 x 4: \$8.80/EA (Home Depot) / \$8.90/EA (Kent)
- Plexiglass: \$28.93/SH (Home Depot)

Home Depot WITH Plexiglass included

- Subtotal: \$126.24
- HST: \$18.94
- Total: \$145.18

## Home Depot WITHOUT Plexiglass

- Subtotal: \$68.38
- HST: \$10.26
- Total: \$78.64

Kent

- Subtotal: \$68.99
- HST: \$10.35
- Total: \$79.34